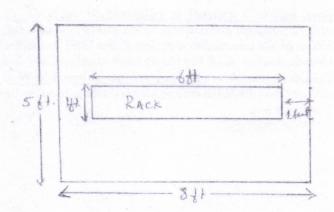

On the basis of Pre-bid conference held on 13<sup>th</sup> July, 2018, the clarifications with regard to the specification of the Furniture items are stated below:-

- 1. Item No. 1, Modular designed "work Double laboratory table":- a) The dimension of the item may be considered as 8' x 5' x 2.8'(L x B x H) i.e. in feet, height is from base to table top, b) Reagent Rack:- 6 feet x 1 feet x 2.5 feet (LxBxH) placed at Centre of Table with two racks at 1.0 feet interval starting from table top, c) Drawers and cabinets:- 2 drawers and 2 cabinets in each side, 3 feet wide with 2 feet leg space in the Centre of the table, d) Material:- Good quality steel, table top with jet black granite single stone with smoothen edges (Green Guard Certificates, NABL accredited, salt spray test reports). Design enclosed at Annexure.
- 2. <u>Item No. 2, Modular Workstation at GIS Laboratory</u>:- a) Thickness of the partition will be 70 mm ± 10 mm, b) Glass Separator of 6 mm thickness, c) No provision for Chair with the Workstation, d) There should be provision for Electrical connection in the Workstation, fitted with 6 module board, internal wiring should be made of good quality wires like Havels or Northwest, e) Workstation material should be CRCA, f) There should be internal LAN connection.
- 3. Item No. 3, Modular Workstation at Pension Cell and Audit Section: :- a) Thickness of the partition will be 70 mm  $\pm$  10 mm, b) Glass Separator of 6 mm thickness, c) There should be provision for Electrical connection in the Workstation, fitted with 6 module board, internal wiring should be made of good quality wires like Havels or Northwest, d) Workstation material should be CRCA, e) There should be internal LAN connection.
  - 4. <u>Item No. 4, Wall hanging storage cabinet</u>:- :- a) Material should be made of CRCA. All the aforementioned products should possess BIFMA Level-3 and Green Guard Certification.

## TOP VIEW