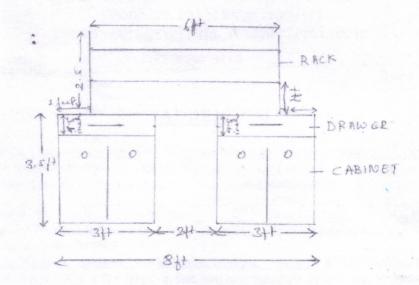

On the basis of Pre-bid conference held on 13<sup>th</sup> July, 2018, the clarifications with regard to the specification of the Furniture items are stated below:-

- 1. Item No. 1, Modular designed "work Double laboratory table":- a) The dimension of the item may be considered as 8' x 5' x 2.8'(L x B x H) i.e. in feet, height is from base to table top, b) Reagent Rack:- 6 feet x 1 feet x 2.5 feet (LxBxH) placed at Centre of Table with two racks at 1.0 feet interval starting from table top, c) Drawers and cabinets:- 2 drawers and 2 cabinets in each side, 3 feet wide with 2 feet leg space in the Centre of the table, d) Material:- Good quality steel, table top with jet black granite single stone with smoothen edges (Green Guard Certificates, NABL accredited, salt spray test reports). Design enclosed at Annexure.
- 2. <u>Item No. 2, Modular Workstation at GIS Laboratory</u>:- a) Thickness of the partition will be 70 mm ± 10 mm, b) Glass Separator of 6 mm thickness, c) No provision for Chair with the Workstation, d) There should be provision for Electrical connection in the Workstation, fitted with 6 module board, internal wiring should be made of good quality wires like Havels or Northwest, e) Workstation material should be CRCA, f) There should be internal LAN connection.
- 3. Item No. 3, Modular Workstation at Pension Cell and Audit Section: :- a) Thickness of the partition will be 70 mm  $\pm$  10 mm, b) Glass Separator of 6 mm thickness, c) There should be provision for Electrical connection in the Workstation, fitted with 6 module board, internal wiring should be made of good quality wires like Havels or Northwest, d) Workstation material should be CRCA, e) There should be internal LAN connection.
  - 4. <u>Item No. 4, Wall hanging storage cabinet</u>:- :- a) Material should be made of CRCA. All the aforementioned products should possess BIFMA Level-3 and Green Guard Certification.

## SIDE VIEW OF ISLAND TABLE